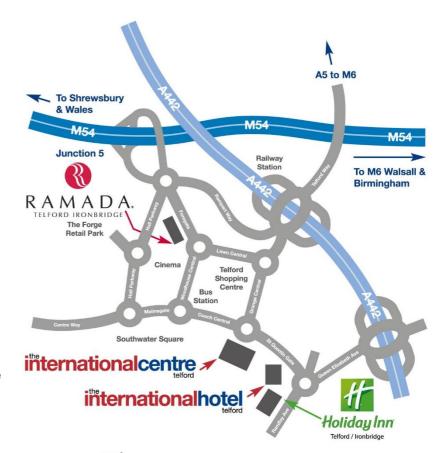

## To The International Centre

The International Centre has over 1300 car parking spaces onsite all within easy walking distance of the venue.

Venue postcode: TF3 4JH

## From M6 Southbound

Leave M6 at junction 12. Take A5 west for 1 mile to Gailey Island. Take first left on to A449. Travel 3 miles to M54 / J2. Travel west on M54 to J4. Take the second exit and follow signs to The International Centre.

## From M6 Northbound

Join M54 at M6 / J10A. Travel west to M54 / J4. Take the second exit and follow signs to The International Centre. The venue is situated just over 2 miles from Junction 4.

# From M6 'Toll' Northbound

Leave M6 Toll at junction T8. This equates to M6 / J11. Go straight ahead into A460 (Wolverhampton Road) towards Wolverhampton. After 2.4 miles access M54 / J1. Take the third exit off the roundabout onto M54 direction Telford. Travel west on M54 to J4. Take the second exit and follow signs to The International Centre. The venue is situated just over 2 miles from Junction 4.